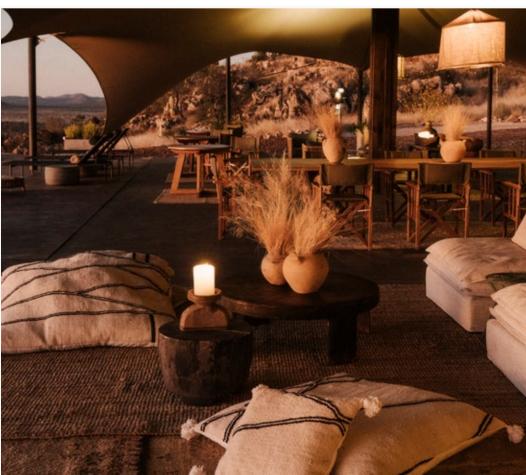

### Our Restaurant & Lounge

#### WE BRING PEOPLE TOGETHER OVER SHARED EXPERIENCES

Helmed by chef Martin Katjikuru, our open-air restaurant and lounge serve a fixed menu with a selection of options that change daily depending on availability and seasonality. Our rustic yet refined dishes are prepared with fresh, locally-sourced ingredients, including game meats like oryx and kudu. Overlooking the savanna, the ample space allows for seated meals for both large and intimate groups.

size  $275\,\mathrm{m}^2$  | capacity 30 | from NAD  $\$820\,\mathrm{pp}$ 

PLEASE NOTE THAT WE ACCOMMODATE ALL TYPES OF DIETARY RESTRICTIONS