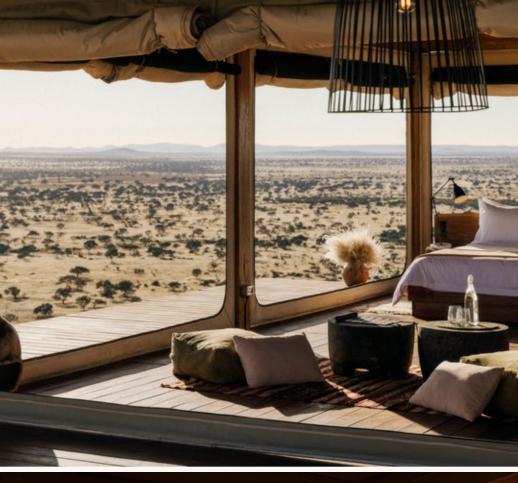

#### Our Rooms Overview

ELEVATED ON TOP OF A HILL, OUR 12 SAVANNA ROOMS BOAST SWEEPING
PANORAMIC VIEWS OF THE NAMIBIAN LANDSCAPE

All of our rooms include a king-size bed, A/C, en-suite bathroom, and minibar. Each space is equipped with a private outdoor terrace designed for privacy, relaxation and opportunities for local wildlife viewings.

#### EVERYTHING WE DO IS BASED ON CONNECTION & SUSTAINABILITY

Each room offers  $65~\text{M}^2$  of indoor space designed with sustainable materials local to the region and decorated with local crafts and custom-made furniture. Enjoy golden sunsets and wildlife viewings from a private outdoor deck.

 $12 \text{ savanna rooms } \mid 2 \text{ guests per room } \mid \text{ private outdoor deck}$ 

FULL BUY-OUT RECOMMENDED PER EVENT | FULL SHARING RATE