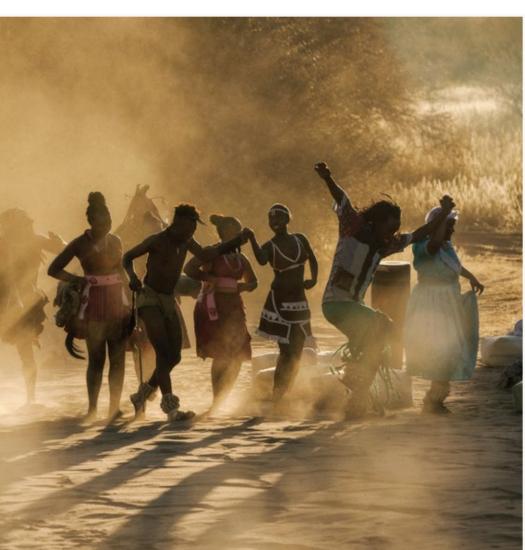

#### FT. INDIGENOUS MUSICAL PERFORMANCE

Our bush braai is an immersive cultural and gastronomic experience that honors Namibian culture. At sunset, we gather for a feast out in nature, where we enjoy our communal meal and an indigenous musical performance led by talented local creatives.