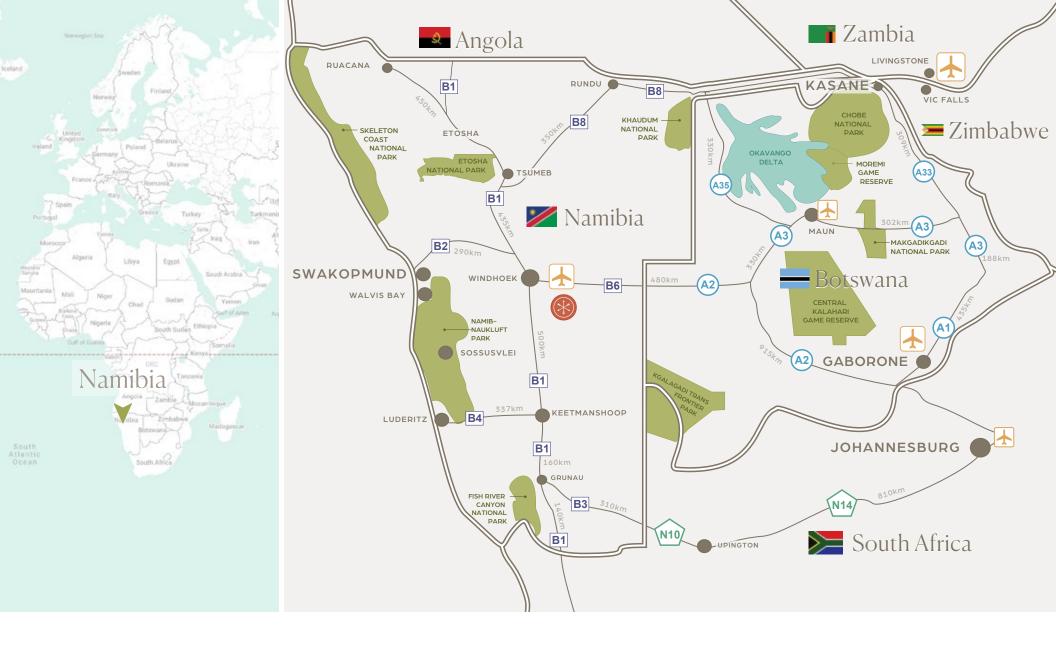

#### Our Location

LOCATED ON ONE OF AFRICA'S MOST BREATHTAKING LANDSCAPES

Located on a private 51,000 ha. nature reserve, Our Habitas Namibia is a wild refuge
45 minutes from Windhoek's International Airport.