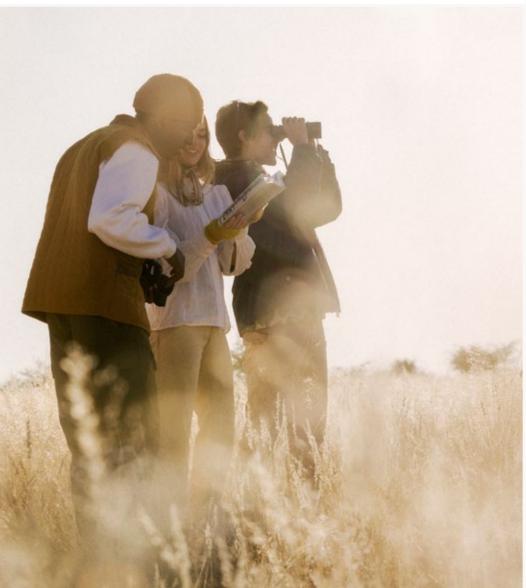

# Our Safari Experience

RECONNECT WITH NATURE, YOURSELF AND EACH OTHER

Accompanied by our expert rangers, we explore the unique environment and wildlife of the Namibian savanna during our safari drives and bush walks.

### Bush Walks

#### EXPLORE THE SAVANNA BY DAY

Our bush walks are led by our expert San Bushman Guides who take us on a journey on foot to discover the different roles of flora and fauna in the local culture.