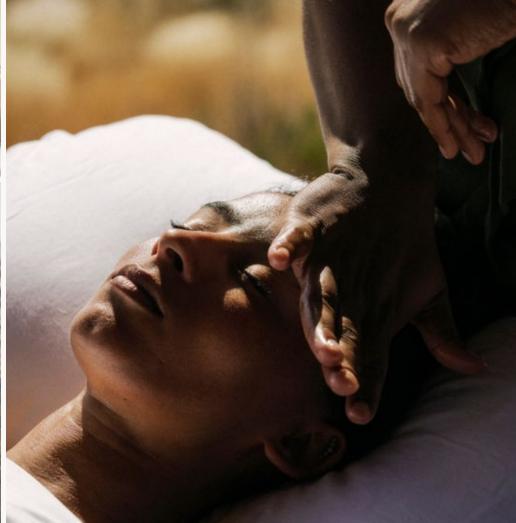

### Spa Treatments

OUR THERAPIES COMBINE THE BEST MODERN-DAY TECHNIQUES AND ANCESTRAL PRACTICES FROM AROUND THE WORLD

Mainly focusing on rituals rooted in Namibia's indigenous cultures. Treatments such as the Calabash Caress, Hematite Full-Body Mask and Khoi Herbal Compress highlight local ingredients and techniques frequently used by regional tribes.