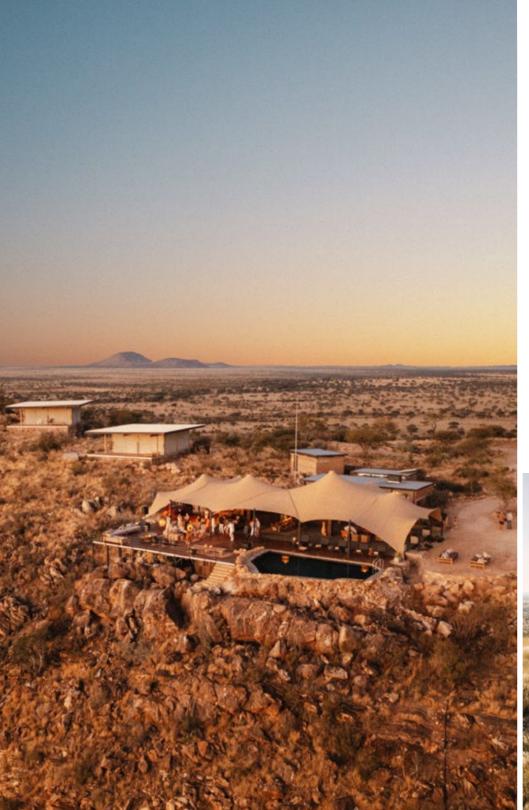

### Our Restaurant & Lounge

#### WE BRING PEOPLE TOGETHER OVER SHARED EXPERIENCES

Helmed by chef Martin Katjikuru, our open-air restaurant and lounge serve a fixed menu with a selection of options that change daily depending on availability and seasonality. Our rustic yet refined dishes are prepared with fresh, locally-sourced ingredients, including game meats like oryx and kudu. Overlooking the savanna, the ample space allows for seated meals for both large and intimate groups.

### Our Pool Deck

#### BEAUTIFULLY DESIGNED SURROUNDED BY PANORAMIC VIEWS

Our pool deck boasts vast views of the savanna and a pool resembling a natural watering hole. Only steps away from our restaurant, this space offers a firepit and a dining table set-up option for seated meals.