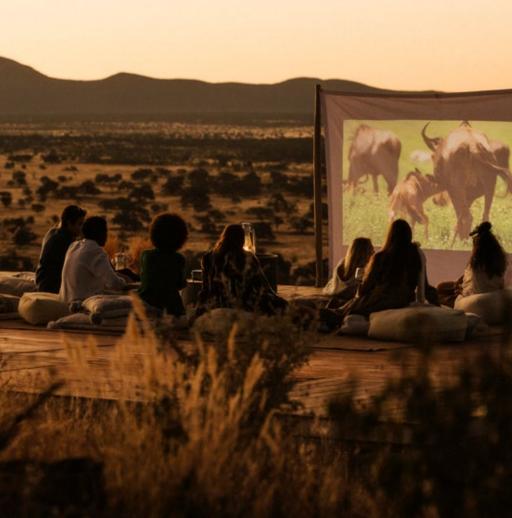

### Outdoor Cinema

#### OUR OPEN-AIR OUTDOOR CINEMA SET IN THE SAVANNA

We are equipped to set up an open-air outdoor cinema on our expansive yoga deck, with 360 degree views of the savanna. Enjoy a movie and snacks while lounging under the star-studded night skies.