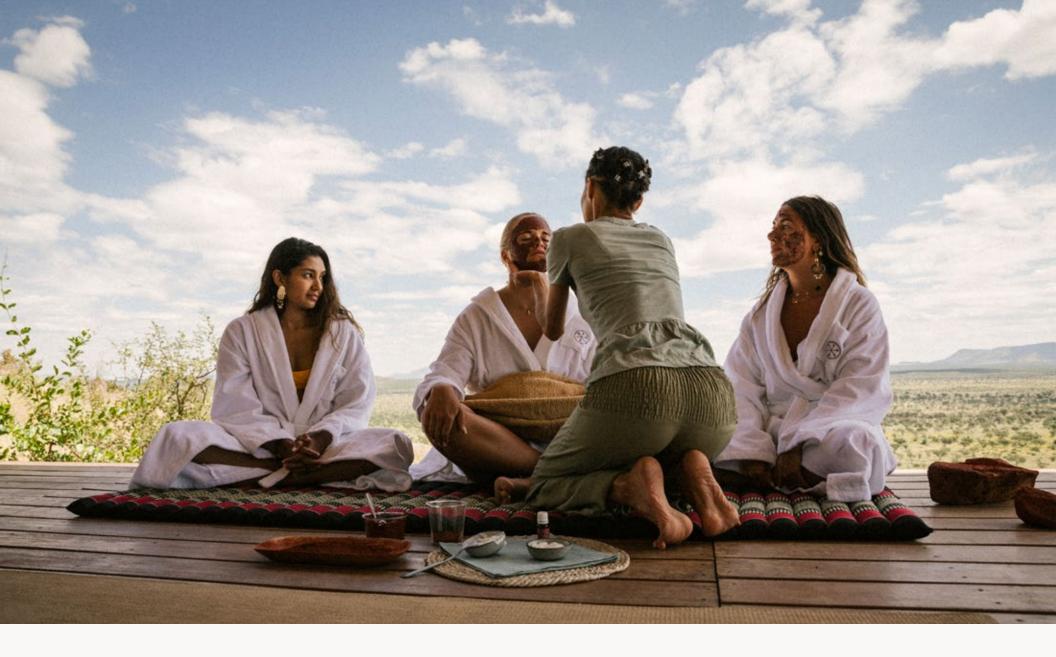

### Spa Treatments

OUR THERAPIES COMBINE THE BEST MODERN-DAY TECHNIQUES AND ANCESTRAL PRACTICES FROM AROUND THE WORLD

Mainly focusing on rituals rooted in Namibia's indigenous cultures. Treatments such as the Calabash Caress, Hematite Full-Body Mask and Khoi Herbal Compress highlight local ingredients and techniques frequently used by regional tribes.