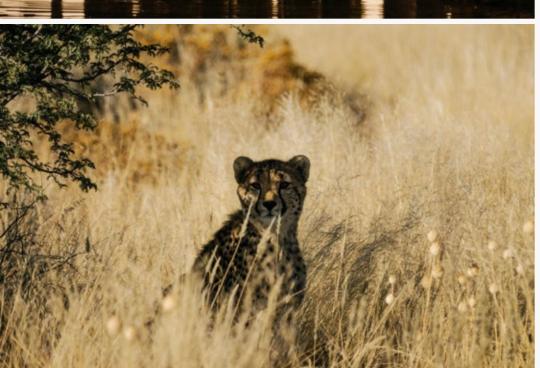

### Wildlife

#### DISCOVER WILDLIFE SURROUNDING OUR HOMES

Our home is surrounded by diverse natural ecosystems and rare wildlife species, such as rhinos, zebras, wildebeest, lions, cheetah and more. We work to provide a safe haven for endangered species by integrating them onto our nature reserve.