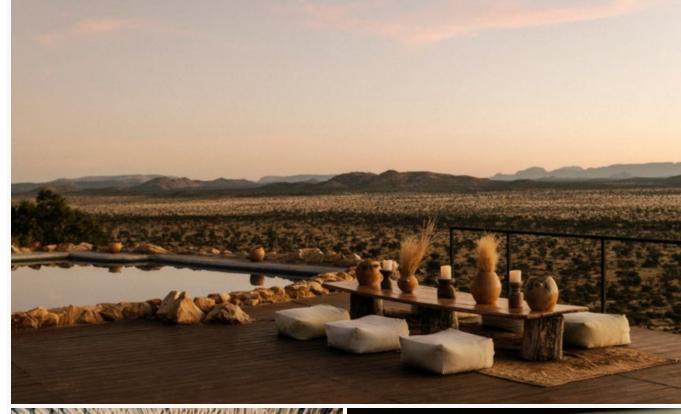

### Our Pool Deck

#### BEAUTIFULLY DESIGNED SURROUNDED BY PANORAMIC VIEWS

Our pool deck boasts vast views of the savanna and a pool resembling a natural watering hole. Only steps away from our restaurant, this space offers a firepit and a dining table set-up option for seated meals.

SIZE  $98 \,\mathrm{m}^2$  | Capacity 30 | from NAD  $\$850 \,\mathrm{pp}$ 

FULL BUY-OUT REQUIRED