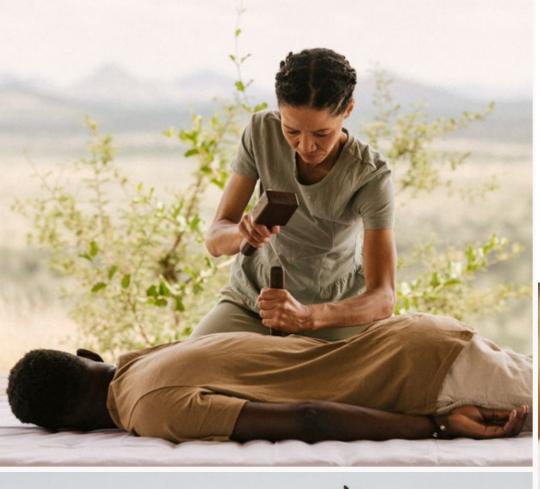

### Spa Treatments

OUR THERAPIES COMBINE THE BEST MODERN-DAY TECHNIQUES AND ANCESTRAL PRACTICES FROM AROUND THE WORLD

Mainly focusing on rituals rooted in Namibia's indigenous cultures. Treatments such as the Calabash Caress, Hematite Full-Body Mask and Khoi Herbal Compress highlight local ingredients and techniques frequently used by regional tribes.