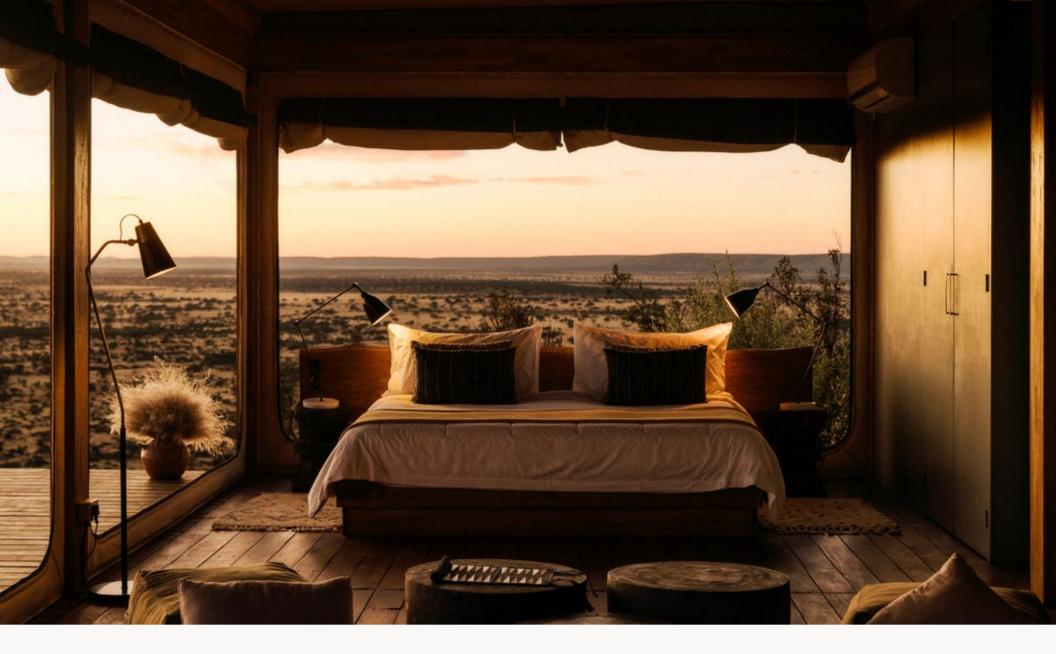

#### Our Rooms Overview

ELEVATED ON TOP OF A HILL, OUR 12 SAVANNA ROOMS BOAST SWEEPING
PANORAMIC VIEWS OF THE NAMIBIAN LANDSCAPE

All of our rooms include a king-size bed, A/C, en-suite bathroom, and minibar. Each space is equipped with a private outdoor terrace designed for privacy, relaxation and opportunities for local wildlife viewings.

#### Savanna Room

#### EVERYTHING WE DO IS BASED ON CONNECTION & SUSTAINABILITY

Each room offers  $65~\text{M}^2$  of indoor space designed with sustainable materials local to the region and decorated with local crafts and custom-made furniture. Enjoy golden sunsets and wildlife viewings from a private outdoor deck.

 $12 \text{ savanna rooms } \mid 2 \text{ guests per room } \mid \text{ private outdoor deck}$ 

FULL BUY-OUT RECOMMENDED PER EVENT | FULL SHARING RATE