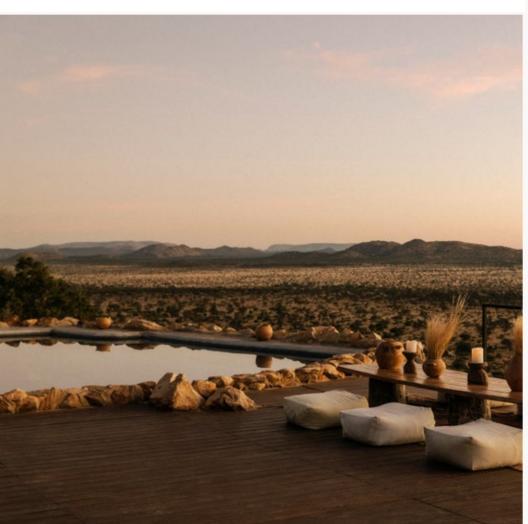

### Our Pool Deck

#### BEAUTIFULLY DESIGNED SURROUNDED BY PANORAMIC VIEWS

Our pool deck boasts vast views of the savanna and a pool resembling a natural watering hole. Only steps away from our restaurant, this space offers a firepit and a dining table set-up option for seated meals.

SIZE  $98 \,\mathrm{m}^2$  | Capacity 30 | from NAD  $\$850 \,\mathrm{pp}$ 

FULL BUY-OUT REQUIRED