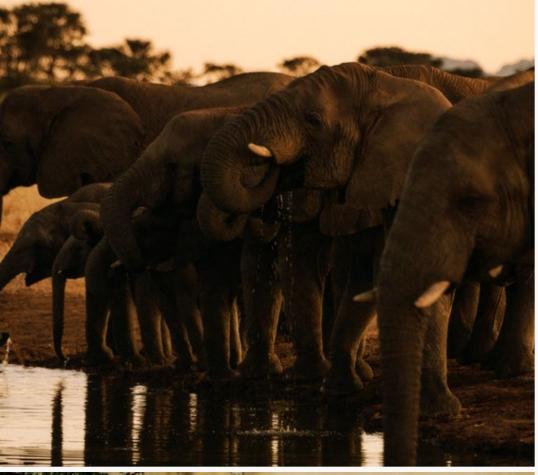

### Wildlife

#### DISCOVER WILDLIFE SURROUNDING OUR HOMES

Our home is surrounded by diverse natural ecosystems and rare wildlife species, such as rhinos, zebras, wildebeest, lions, cheetah and more. We work to provide a safe haven for endangered species by integrating them onto our nature reserve.